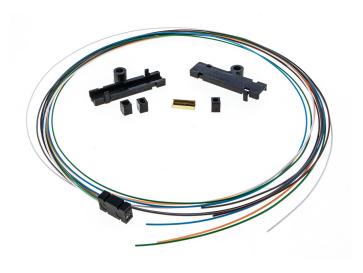

Cleerline SSF™ Fan Out Kits enable fast and easy build-up of 250 µm fibers found in today's common micro distribution style cables. The kit's 900 µm color-coded buffer tubes allow the cable's overall jacket to be removed and each 250 µm fiber to simply be threaded through the corresponding colored tube. To complete, the assembly snaps together and requires no additional tooling or epoxy.

Using a fan out kit provides additional protection to 250  $\mu$ m fibers that might be installed in a pass-through plate, equipment rack, or other exposed location.

Loose tube fanout kits are available in 4, 6, 12, and 24 strand configurations and in two different lengths. These kits work with all 250  $\mu m$  type single-mode or multimode cabling and industry standard connectors.